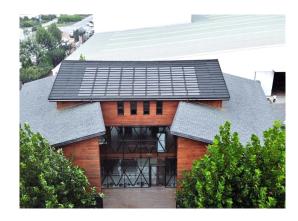

The B Series building-integrated photovoltaic tile is recommended for installation on the roofs of residential and commercial buildings that have a simple, minimalist style and a slope greater than 5 degrees, such as villas, residences, office buildings, and hotels. It is easy to install, waterproof, wind-resistant, safe, efficient, elegant, and cost-effective.