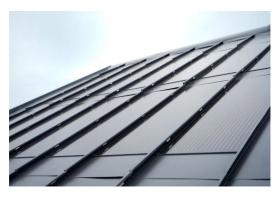

# B Series Photovolatic Shingles Metal Seam Roof - Solution

B Series product comes in two types: solar panels that are adhesively bonded to the substrate, and those fixed with clamps. The adhesively bonded tile covers an area of 0.4 square meters, with a power output of 75 watts. The clamped tile employs dedicated clamps and can use standard photovoltaic panels. The B Series installation and related accessories use the relevant processes for vertical lock-edge metal tiles. The photovoltaic tile is installed facing the sun, with ordinary tiles easily replaced.

The B Series building-integrated photovoltaic tile is recommended for installation on the roofs of residential and commercial buildings that have a simple, minimalist style and a slope greater than 5 degrees, such as villas, residences, office buildings, and hotels. It is easy to install, waterproof, wind-resistant, safe, efficient, elegant, and cost-effective.

**Specifications** 

Output Power: 75W Tile

Dimension: 1400mm X 420mm Coverage Dimension: 1260mm X 380mm Photovoltaic Material:

Monocrystalline Silicon