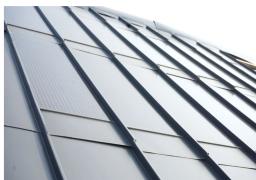

# B Series Photovolatic Shingles Metal Seam Roof - Solution

B Series product comes in two types: solar panels that are adhesively bonded to the substrate, and those fixed with clamps. The adhesively bonded tile covers an area of 0.4 square meters, with a power output of 75 watts. The clamped tile employs dedicated clamps and can use standard photovoltaic panels. The B Series installation and related accessories use the relevant processes for vertical lock-edge metal tiles. The photovoltaic tile is installed facing the sun, with ordinary tiles easily replaced.

The B Series building-integrated photovoltaic tile is recommended for installation on the roofs of residential and commercial buildings that have a simple, minimalist style and a slope greater than 5 degrees, such as villas, residences, office buildings, and hotels. It is easy to install, waterproof, wind-resistant, safe, efficient, elegant, and cost-effective.

**Specifications** 

Output Power: 75W Tile

Dimension: 1400mm X 420mm Coverage Dimension: 1260mm X 380mm Photovoltaic Material:

Monocrystalline Silicon