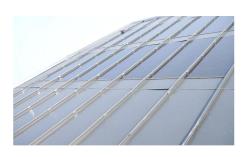

# B Series Photovolatic Shingles Metal Seam Roof - Solution

B Series product comes in two types: solar panels that are adhesively bonded to the substrate, and those fixed with clamps. The adhesively bonded tile covers an area of 0.4 square meters, with a power output of 75 watts. The clamped tile employs dedicated clamps and can use standard photovoltaic panels. The B Series installation and related accessories use the relevant processes for vertical lock-edge metal tiles. The photovoltaic tile is installed facing the sun, with ordinary tiles easily replaced.

The B Series building-integrated photovoltaic tile is recommended for installation on the roofs of residential and commercial buildings that have a simple, minimalist style and a slope greater than 5 degrees, such as villas, residences, office buildings, and hotels. It is easy to install, waterproof, wind-resistant, safe, efficient, elegant, and cost-effective.

**Specifications** 

Output Power: 75W Tile

Dimension: 1400mm X 420mm Coverage Dimension: 1260mm X 380mm Photovoltaic Material:

Monocrystalline Silicon