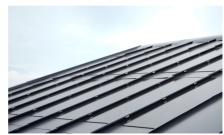

# B Series Photovolatic Shingles Metal Seam Roof - Solution

B Series product comes in two types: solar panels that are adhesively bonded to the substrate, and those fixed with clamps. The adhesively bonded tile covers an area of 0.4 square meters, with a power output of 75 watts. The clamped tile employs dedicated clamps and can use standard photovoltaic panels. The B Series installation and related accessories use the relevant processes for vertical lock-edge metal tiles. The photovoltaic tile is installed facing the sun, with ordinary tiles easily replaced.

The B Series building-integrated photovoltaic tile is recommended for installation on the roofs of residential and commercial buildings that have a simple, minimalist style and a slope greater than 5 degrees, such as villas, residences, office buildings, and hotels. It is easy to install, waterproof, wind-resistant, safe, efficient, elegant, and cost-effective.

**Specifications** 

Output Power: 75W Tile

Dimension: 1400mm X 420mm Coverage Dimension: 1260mm X 380mm Photovoltaic Material:

Monocrystalline Silicon