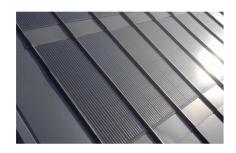

# B Series Photovolatic Shingles Metal Seam Roof - Solution

B Series product comes in two types: solar panels that are adhesively bonded to the substrate, and those fixed with clamps. The adhesively bonded tile covers an area of 0.4 square meters, with a power output of 75 watts. The clamped tile employs dedicated clamps and can use standard photovoltaic panels. The B Series installation and related accessories use the relevant processes for vertical lock-edge metal tiles. The photovoltaic tile is installed facing the sun, with ordinary tiles easily replaced.

**Specifications** 

Output Power: 75W Tile

Dimension: 1400mm X 420mm Coverage Dimension: 1260mm X 380mm Photovoltaic Material:

Monocrystalline Silicon