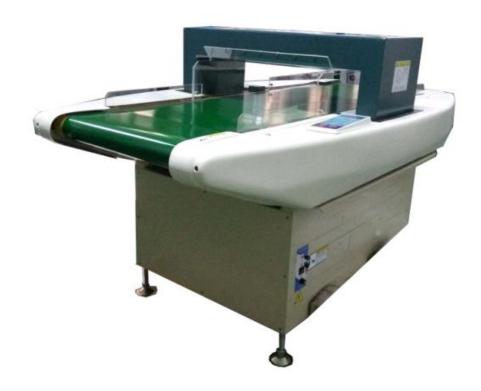

## QUIPMENT DETAILS CONVEYOR TYPE NEEDLE DETECTOR

## **PRODUCT DISCRIPTION**

This machine used to detect the broken needles, shoe nail, iron wire and other metal pieces left inside toys, garments, textile ,shoes ,etc.

## **STANDARD FEATURES**

| Detecting method     | Magnetic induction  |
|----------------------|---------------------|
| Detecting width      | 600mm               |
| Detecting height     | 100mm               |
| Detecting adjustment | Stepless adjustment |
| Detecting ability    | 1.0 iron ball       |
| Alarm method         | Buzzer              |
| Belt speed           | (appr.) 40m/min     |
| Power supply         | AC220V,50-60Hz      |
| Rated output         | 100W                |
| Dimension            | 1650x1050x900mm     |
| Weight               | 220 Kg              |