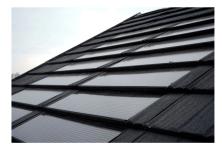

# A Series Photovolatic Shingles Stone Coated Metal Roof - Solution

A Series is a building-integrated photovoltaic tile that combines the functions of a tile and a power generator. The tile is made of high-quality aluminum-zinc-coated steel plate, which has been sandblasted and treated for corrosion resistance and weather resistance, enabling it to last for more than 50 years. The photovoltaic part uses high-quality monocrystalline silicon solar cells and high-transparency glass, with a photoelectric conversion efficiency of over 21%. The base and photovoltaic components are professionally compounded to form a building-integrated photovoltaic tile that covers an area of approximately 0.5 square meters per tile and generates about 0.3 kWh of electricity per day with a power of 75 watts.

A Series products use a mature process that is compatible with colored stone metal tiles and can be installed facing the sun, with flexibility in replacing ordinary tiles. It is suitable for villas, office buildings, holiday homes, residences, and other buildings with a slope greater than 15 degrees. The tile is lightweight, easy to install, waterproof, wind-resistant, safe, efficient, elegant, and cost-effective.

Specifications

Output power: 75W

Tile size: 1320mm X 420mm

Coverage size: 1250mm X 380mm

Photovoltaic material: Monocrystalline silicon