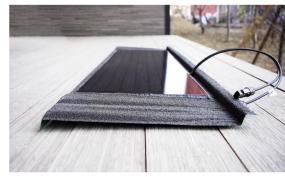

# A Series Photovolatic Shingles Stone Coated Metal Roof - Solution

A Series is a building-integrated photovoltaic tile that combines the functions of a tile and a power generator. The tile is made of high-quality aluminum-zinc-coated steel plate, which has been sandblasted and treated for corrosion resistance and weather resistance, enabling it to last for more than 50 years. The photovoltaic part uses high-quality monocrystalline silicon solar cells and high-transparency glass, with a photoelectric conversion efficiency of over 21%. The base and photovoltaic components are professionally compounded to form a building-integrated photovoltaic tile that covers an area of approximately 0.5 square meters per tile and generates about 0.3 kWh of electricity per day with a power of 75 watts.

Specifications

Output power: 75W

Tile size: 1320mm X 420mm

Coverage size: 1250mm X 380mm

Photovoltaic material: Monocrystalline silicon