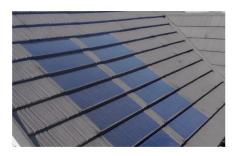

# A Series Photovolatic Shingles Stone Coated Metal Roof - Solution

A Series is a building-integrated photovoltaic tile that combines the functions of a tile and a power generator. The tile is made of high-quality aluminum-zinc-coated steel plate, which has been sandblasted and treated for corrosion resistance and weather resistance, enabling it to last for more than 50 years. The photovoltaic part uses high-quality monocrystalline silicon solar cells and high-transparency glass, with a photoelectric conversion efficiency of over 21%. The base and photovoltaic components are professionally compounded to form a building-integrated photovoltaic tile that covers an area of approximately 0.5 square meters per tile and generates about 0.3 kWh of electricity per day with a power of 75 watts.

A Series products use a mature process that is compatible with colored stone metal tiles and can be installed facing the sun, with flexibility in replacing ordinary tiles. It is suitable for villas, office buildings, holiday homes, residences, and other buildings with a slope greater than 15 degrees. The tile is lightweight, easy to install, waterproof, wind-resistant, safe, efficient, elegant, and cost-effective.

Specifications

Output power: 75W

Tile size: 1320mm X 420mm

Coverage size: 1250mm X 380mm

Photovoltaic material: Monocrystalline silicon