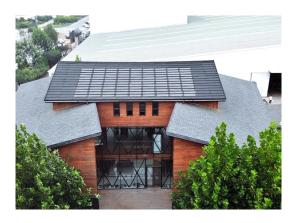

A Series products use a mature process that is compatible with colored stone metal tiles and can be installed facing the sun, with flexibility in replacing ordinary tiles. It is suitable for villas, office buildings, holiday homes, residences, and other buildings with a slope greater than 15 degrees. The tile is lightweight, easy to install, waterproof, wind-resistant, safe, efficient, elegant, and cost-effective.