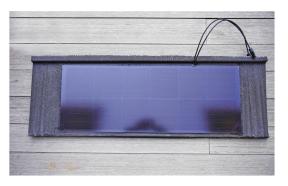

# A Series Photovolatic Shingles Stone Coated Metal Roof - Solution

A Series is a building-integrated photovoltaic tile that combines the functions of a tile and a power generator. The tile is made of high-quality aluminum-zinc-coated steel plate, which has been sandblasted and treated for corrosion resistance and weather resistance, enabling it to last for more than 50 years. The photovoltaic part uses high-quality monocrystalline silicon solar cells and high-transparency glass, with a photoelectric conversion efficiency of over 21%. The base and photovoltaic components are professionally compounded to form a building-integrated photovoltaic tile that covers an area of approximately 0.5 square meters per tile and generates about 0.3 kWh of electricity per day with a power of 75 watts.

Specifications

Output power: 75W

Tile size: 1320mm X 420mm

Coverage size: 1250mm X 380mm

Photovoltaic material: Monocrystalline silicon