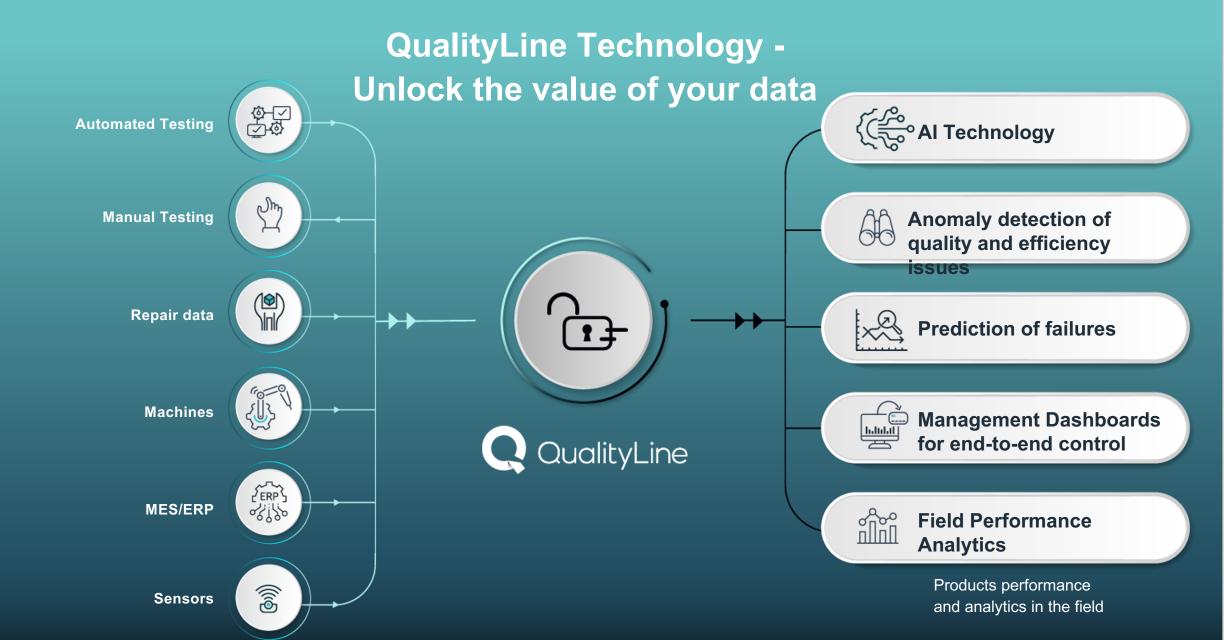

## QualityLine unique technology

We do the integration process with the factory data. **No API is required.** 

We collect, harmonize and unify the factory data.

No changes at existing data structures are required.

We analyze the factory data & Visualize the BI Analytics for the factory.