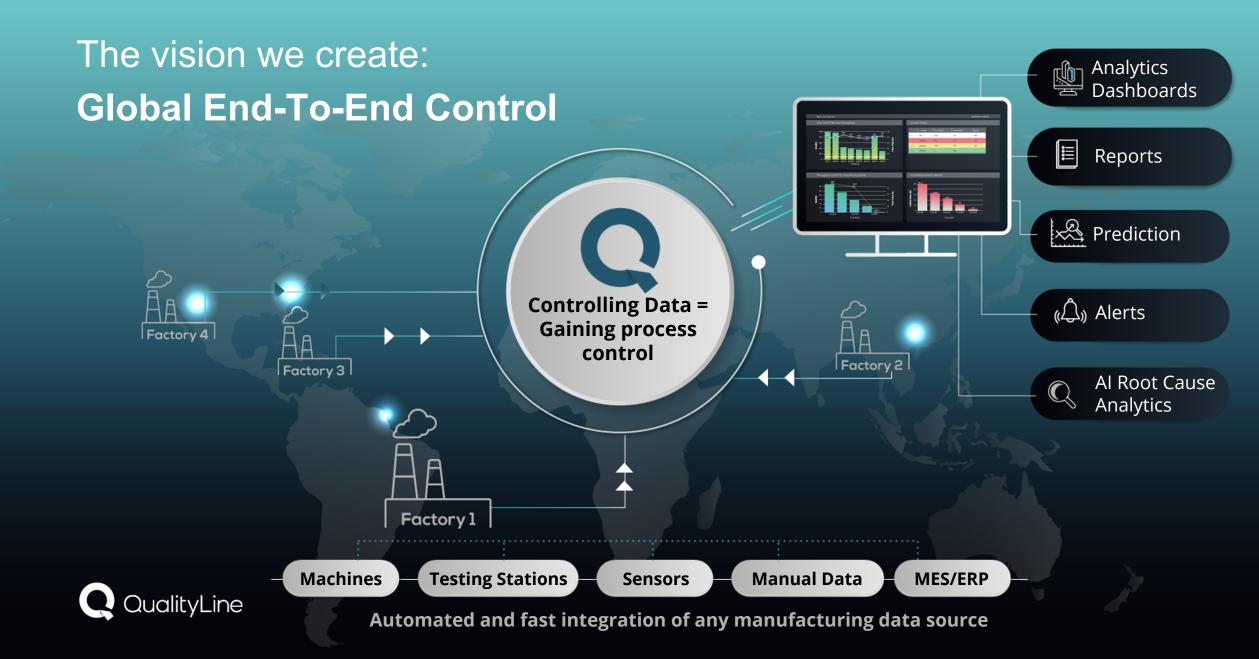

## QualityLine unique technology

We do the integration process with the factory data. **No API is required.** 

We collect, harmonize and unify the factory data.

No changes at existing data structures are required.

We analyze the factory data & Visualize the BI Analytics for the factory.