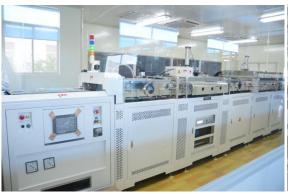

the shortest shipment time and prompt delivery.

Auto mirror plant has an annual production capacity of about 6.8 million pieces



### **Facilities**

ISO9001:2015 and IATF 16949:2016 certified



The plant covers a land area of more than 13,320 square meters, and a built-up area more than 9,000 square meters.



With about 180 seasoned workers including 30 professional mirror processing staff.

Auto mirror plant has an annual production capacity of about 6.8 million pieces



### Commitment to guarantee

Ensure 100% quality before the date of delivery

After-sales service to ensure safety stock of factory and timely delivery

If products have quality problem, it will be responded within 24 hours and will put forward feasible solutions



# Production process



# Production process











## Exterior mirror





Interior mirror SEARCH



# Product display







Now we can offer a wide range of automotive rear view mirrors, to meet the needs of our customers.

Product quality and customer satisfaction are our priorities and we are committed to consistently providing our customers with the highest levels of service. We have close relationships with our customers and work with them at all times to ensure their satisfaction.



### Our production reality



Overcoming numerous challenges that require a balance between protection and ease of handling.

## Packing



### detail

Through years of experience, we have identified a number of packaging configurations.





#### **Contact Us**



#### http://www.agstech.net

Email (pricing & quotes & sales) : sales@agstech.net E