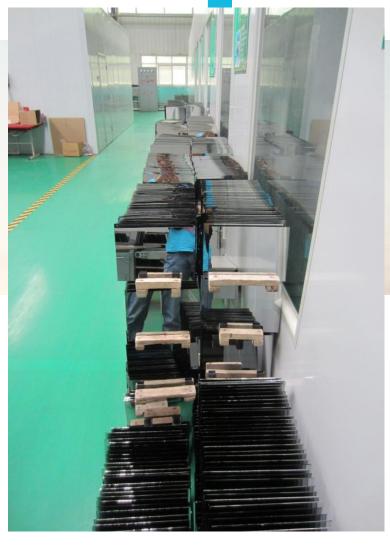

mirror plant has an annual production capacity of about 6.8 million pieces



### **Facilities**

ISO9001:2015 and IATF 16949:2016 certified



The plant covers a land area of more than 13,320 square meters, and a built-up area more than 9,000 square meters.



With about 180 seasoned workers including 30 professional mirror processing staff.

Auto mirror plant has an annual production capacity of about 6.8 million pieces



### Commitment to guarantee

Ensure 100% quality before the date of delivery

After-sales service to ensure safety stock of factory and timely delivery

If products have quality problem, it will be responded within 24 hours and will put forward feasible solutions



# Production process



# Production process











## Exterior mirror





Interior mirror SEARCH



# Product display







Now we can offer a wide range of automotive rear view mirrors, to meet the needs of our customers.

Product quality and customer satisfaction are our priorities and we are committed to consistently providing our customers with the highest levels of service. We have close relationships with our customers and work with them at all times to ensure their satisfaction.



### Our production reality



Overcoming numerous challenges that require a balance between protection and ease of handling.

## Packing



### detail

Through years of experience, we have identified a number of packaging configurations.





#### **Contact Us**



#### http://www.agstech.net

Email (pricing & quotes & sales) : sales@agstech.net Email (general contact) : info@agstech.net

Phone: 505-