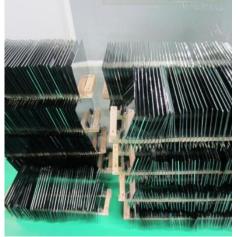

l production capacity of about 6.8 million pieces



### **Facilities**

ISO9001:2015 and IATF 16949:2016 certified



The plant covers a land area of more than 13,320 square meters, and a built-up area more than 9,000 square meters.



With about 180 seasoned workers including 30 professional mirror processing staff.

Auto mirror plant has an annual production capacity of about 6.8 million pieces



### Commitment to guarantee

Ensure 100% quality before the date of delivery

After-sales service to ensure safety stock of factory and timely delivery

If products have quality problem, it will be responded within 24 hours and will put forward feasible solutions



# Production process



# Production process











## Exterior mirror





Interior mirror SEARCH



# Product display







Now we can offer a wide range of automotive rear view mirrors, to meet the needs of our customers.

Product quality and customer satisfaction are our priorities and we are committed to consistently providing our customers with the highest levels of service. We have close relationships with our customers and work with them at all times to ensure their satisfaction.



### Our production reality



Overcoming numerous challenges that require a balance between protection and ease of handling.

## Packing



### detail

Through years of experience, we have identified a number of packaging configurations.





#### **Contact Us**



#### http://www.agstech.net

Email (pricing & quotes & sales) : sales@agstech.net Email (general contact) : info@agstech.net

Phone: 505-550-6501 & 505-565-5102