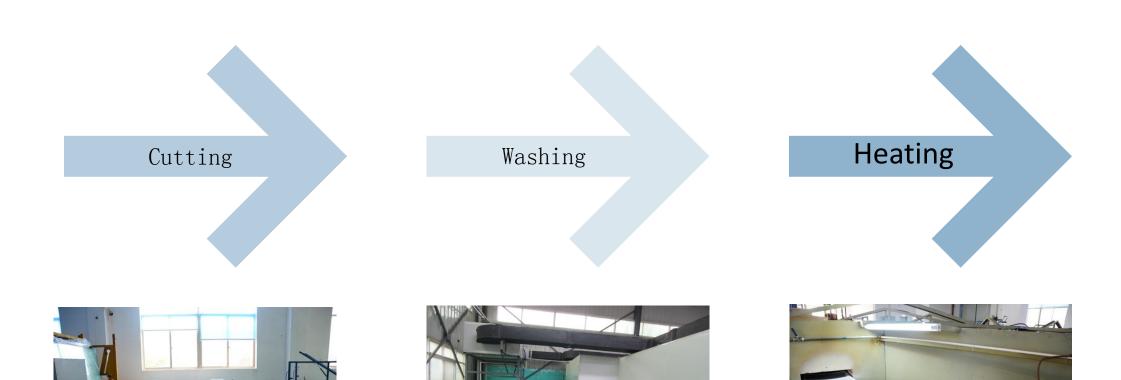

rld ports, which guarantees the shortest shipment time and prompt delivery.

Auto mirror plant has an annual production capacity of about 6.8 million pieces



### **Facilities**

ISO9001:2015 and IATF 16949:2016 certified



The plant covers a land area of more than 13,320 square meters, and a built-up area more than 9,000 square meters.



With about 180 seasoned workers including 30 professional mirror processing staff.

Auto mirror plant has an annual production capacity of about 6.8 million pieces



### Commitment to guarantee

Ensure 100% quality before the date of delivery

After-sales service to ensure safety stock of factory and timely delivery

If products have quality problem, it will be responded within 24 hours and will put forward feasible solutions



# Production process



# Production process











## Exterior mirror





Interior mirror SEARCH



# Product display







Now we can offer a wide range of automotive rear view mirrors, to meet the needs of our customers.

Product quality and customer satisfaction are our priorities and we are committed to consistently providing our customers with the highest levels of service. We have close relationships with our customers and work with them at all times to ensure their satisfaction.



### Our production reality



Overcoming numerous challenges that require a balance between protection and ease of handling.

## Packing



### detail

Through years of experience, we have identified a number of packaging configurations.





#### **Contact Us**



#### http://www.agstech.net

Email (pricing & quotes &